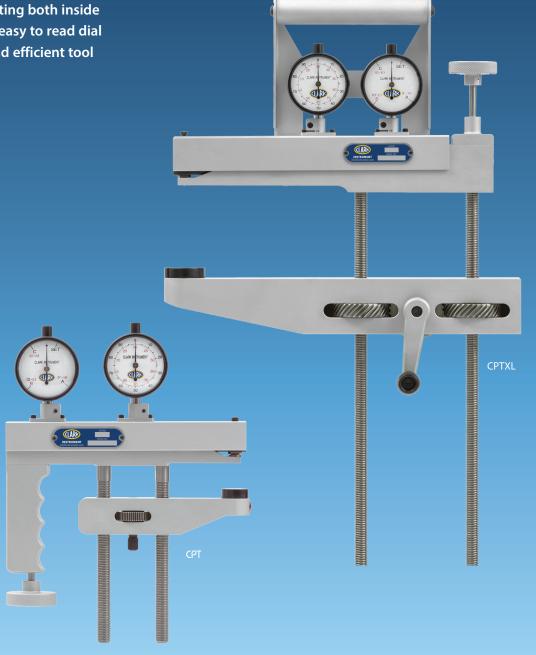

## CPT SERIES PORTABLE ROCKWELL TYPE

The Clark CPT Series portable testers offer a reliabile solution for "Rockwell" testing in areas where clearance is limited, allowing for testing both inside and outside surfaces at any angle. Quick change indenter, easy to read dial indicators, and finger tip loading make the CPT a handy and efficient tool for testing large or difficult to access parts.

| MODEL                                    | CPT                                                          | CPTXL          |
|------------------------------------------|--------------------------------------------------------------|----------------|
| MINOR LOAD                               | 10 kgf                                                       |                |
| TEST LOADS                               | 60, 100, 150 kgf                                             |                |
| SCALES                                   | A, B, C, D, E, F, G, H, K                                    |                |
| ACCURACY                                 | Conforms to tolerances per<br>ASTM E-110 as outlined in E-18 |                |
| VERTICAL CAPACITY                        | 4.5" (114.3mm)                                               | 12" (305mm)    |
| THROAT DEPTH                             | 2.25" (57.1mm)                                               | 6" (152.4mm)   |
| WEIGHT                                   | 4 Lbs (1.81 kg)                                              | 15 Lbs. (7 kg) |
| Standard accessories                     |                                                              |                |
| Hardness Standard                        | 1                                                            | 1              |
| 1/16" Carbide Ball Indenter              | 1                                                            | 1              |
| Flat Anvil                               | 1                                                            | 1              |
| V-Anvil                                  | 1                                                            | 1              |
| Convex Anvil                             | 1                                                            | 1              |
| Manuals, Conversion Chart, Carrying Case | e 1 ea.                                                      | 1 ea.          |