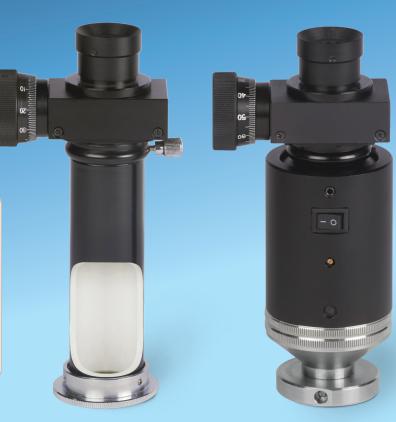

## SBS MICROSCOPE BRINELL

The SBS Series of microscoopes are designed for fast and accurate Brinell readings. These reliable instruments feature a micrometer measuring eyepiece that provides crystal clear viewing under natural light or optional integrated LED lighting. All of our the SBS Series Microscopes ship with a carrying case for mobility and convenient storage.

## **Special Features**

- Graduated micrometer eyepiece
- Stable large-rim base (removable on SBS-20L2, SBS-40L2)
- Built-in LED Lighting (Model SBS-20L2, SBS-40L2)
- Conforms to tolerances per ASTM & ISO 17025 standards
- Certified and ready to use

| MODEL                  | SBS-20                                           | SBS-40      | SBS-20L2    | SBS-40L2 |
|------------------------|--------------------------------------------------|-------------|-------------|----------|
| MAGNIFICATION          | 20x                                              | 40x         | 20x         | 40x      |
| MEASURING RANGE        | 6mm                                              | 3mm         | 6mm         | 3mm      |
| MICROMETER GRADUATIONS | 0.01mm                                           | 0.005mm     | 0.01mm      | 0.005mm  |
| ACCURACY               | Conforms to tolerances per ASTM E-10, ISO 6506-2 |             |             |          |
| DIMENSIONS             | 6"                                               | 7.5"        | 6"          | 7.5"     |
| WEIGHT                 | Aprx. 1 Lbs                                      | Aprx. 2 Lbs | Aprx. 2 Lbs | 3 Lbs    |